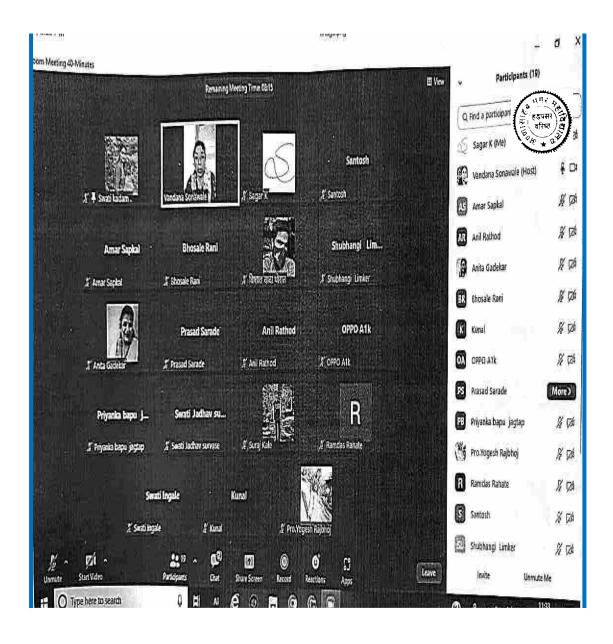

#### अर्थशास्त्र विभाग

स्चना

अर्थशास्त्र विभागातील पदवी व पदव्युत्तर विभागातीलं सर्व विद्यार्थ्यांना सूचित करण्यात येते कि, "रिझर्व्हं बॅक ऑफ इंडिया, मुंबई व अण्णासाहेब मगर महाविद्यालय अर्थशास्त्र विभाग" यांच्या संयुक्त विद्यमाने दि. २४/०३/२०२१ रोजी सकाळी ११.३० वाजता "शिक्षक आणि विद्यार्थ्यासाठी आर्थिक साक्षरतेवर कार्यशाळा" (Workshop on Financial Literacy for Teachers and Students) ऑनलाईन पद्यतीने आयोजित केलेली आहे. सदर कार्यशाळेसाठी नावनोंदणी आणि ऑनलाईन उपस्थिती अनिवार्य आहे. नावनोंदणी करण्याची लिंक आपल्या ग्रुप वस्ती पाठविण्यात येईल. याची सर्वांनी नोंद घ्यावी. कार्यशाळेची ZOOM लिंक एक दिवस अगोदर विद्यार्थ्यांना व शिक्षकांना पाठविण्यात येईल.