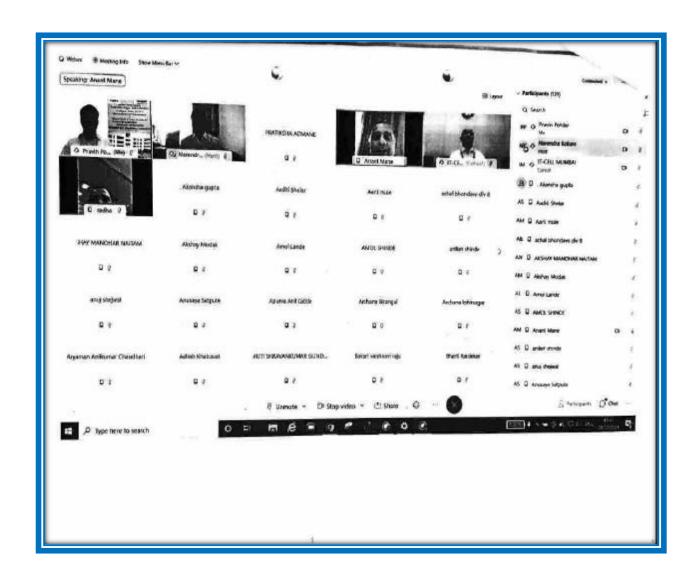

#### अर्थशास्त्र विभाग

स्चना

अर्थशास्त्र विभागातील पदवी व पदव्युत्तर विभागातीलं सर्व विद्यार्थ्यांना सूचित करण्यात येते कि, "रिझर्व्हं बॅक ऑफ इंडिया, मुंबई व अण्णासाहेब मगर महाविद्यालय अर्थशास्त्र विभाग" यांच्या संयुक्त विद्यमाने दि. २४/०३/२०२१ रोजी सकाळी ११.३० वाजता "शिक्षक आणि विद्यार्थ्यासाठी आर्थिक साक्षरतेवर कार्यशाळा" (Workshop on Financial Literacy for Teachers and Students) ऑनलाईन पद्यतीने आयोजित केलेली आहे. सदर कार्यशाळेसाठी नावनोंदणी आणि ऑनलाईन उपस्थिती अनिवार्य आहे. नावनोंदणी करण्याची लिंक आपल्या ग्रुप वस्ती पाठविण्यात येईल. याची सर्वांनी नोंद घ्यावी. कार्यशाळेची ZOOM लिंक एक दिवस अगोदर विद्यार्थ्यांना व शिक्षकांना पाठविण्यात येईल.