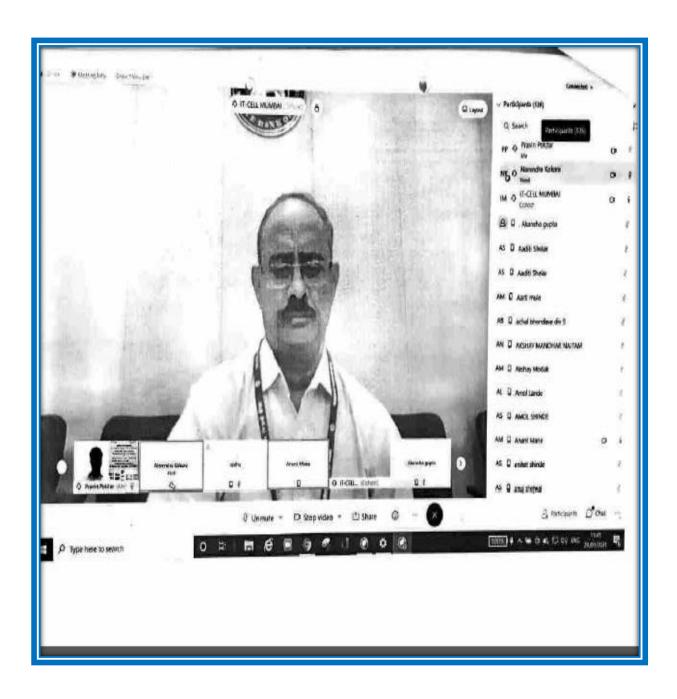

#### अर्थशास्त्र विभाग

स्चना

अर्थशास्त्र विभागातील पदवी व पदव्युत्तर विभागातीलं सर्व विद्यार्थ्यांना सूचित करण्यात येते कि, "रिझर्व्हं बॅक ऑफ इंडिया, मुंबई व अण्णासाहेब मगर महाविद्यालय अर्थशास्त्र विभाग" यांच्या संयुक्त विद्यमाने दि. २४/०३/२०२१ रोजी सकाळी ११.३० वाजता "शिक्षक आणि विद्यार्थ्यासाठी आर्थिक साक्षरतेवर कार्यशाळा" (Workshop on Financial Literacy for Teachers and Students) ऑनलाईन पद्यतीने आयोजित केलेली आहे. सदर कार्यशाळेसाठी नावनोंदणी आणि ऑनलाईन उपस्थिती अनिवार्य आहे. नावनोंदणी करण्याची लिंक आपल्या ग्रुप वस्ती पाठविण्यात येईल. याची सर्वांनी नोंद घ्यावी. कार्यशाळेची ZOOM लिंक एक दिवस अगोदर विद्यार्थ्यांना व शिक्षकांना पाठविण्यात येईल.