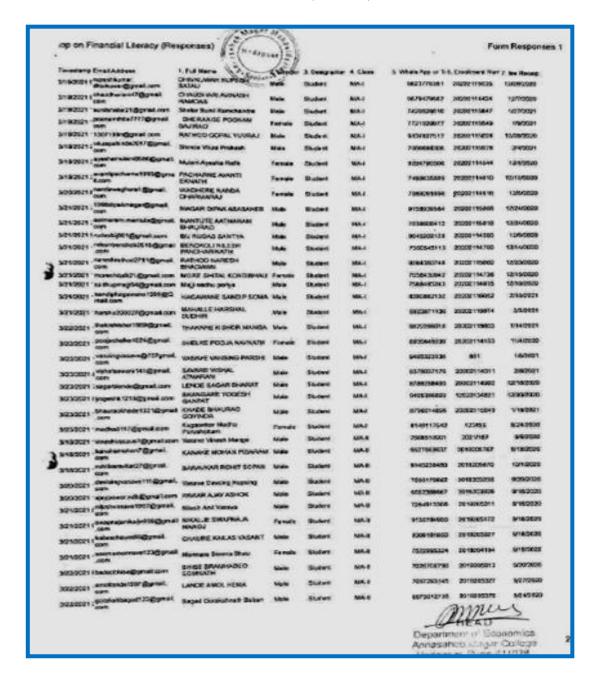

#### अर्थशास्त्र विभाग

स्चना

अर्थशास्त्र विभागातील पदवी व पदव्युत्तर विभागातीलं सर्व विद्यार्थ्यांना सूचित करण्यात येते कि, "रिझर्व्हं बॅक ऑफ इंडिया, मुंबई व अण्णासाहेब मगर महाविद्यालय अर्थशास्त्र विभाग" यांच्या संयुक्त विद्यमाने दि. २४/०३/२०२१ रोजी सकाळी ११.३० वाजता "शिक्षक आणि विद्यार्थ्यासाठी आर्थिक साक्षरतेवर कार्यशाळा" (Workshop on Financial Literacy for Teachers and Students) ऑनलाईन पद्यतीने आयोजित केलेली आहे. सदर कार्यशाळेसाठी नावनोंदणी आणि ऑनलाईन उपस्थिती अनिवार्य आहे. नावनोंदणी करण्याची लिंक आपल्या ग्रुप वस्ती पाठविण्यात येईल. याची सर्वांनी नोंद घ्यावी. कार्यशाळेची ZOOM लिंक एक दिवस अगोदर विद्यार्थ्यांना व शिक्षकांना पाठविण्यात येईल.