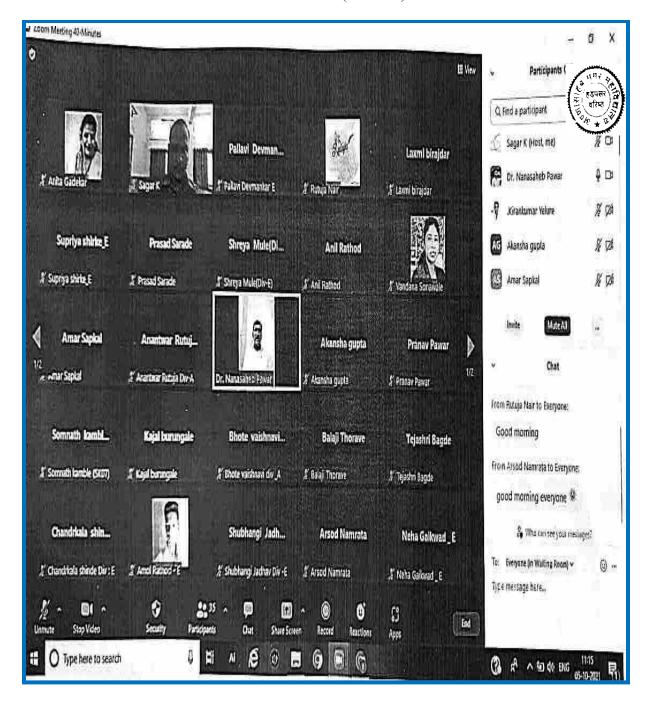

#### अर्थशास्त्र विभाग

स्चना

अर्थशास्त्र विभागातील पदवी व पदव्युत्तर विभागातीलं सर्व विद्यार्थ्यांना सूचित करण्यात येते कि, "रिझर्व्हं बॅक ऑफ इंडिया, मुंबई व अण्णासाहेब मगर महाविद्यालय अर्थशास्त्र विभाग" यांच्या संयुक्त विद्यमाने दि. २४/०३/२०२१ रोजी सकाळी ११.३० वाजता "शिक्षक आणि विद्यार्थ्यासाठी आर्थिक साक्षरतेवर कार्यशाळा" (Workshop on Financial Literacy for Teachers and Students) ऑनलाईन पद्यतीने आयोजित केलेली आहे. सदर कार्यशाळेसाठी नावनोंदणी आणि ऑनलाईन उपस्थिती अनिवार्य आहे. नावनोंदणी करण्याची लिंक आपल्या ग्रुप वस्ती पाठविण्यात येईल. याची सर्वांनी नोंद घ्यावी. कार्यशाळेची ZOOM लिंक एक दिवस अगोदर विद्यार्थ्यांना व शिक्षकांना पाठविण्यात येईल.