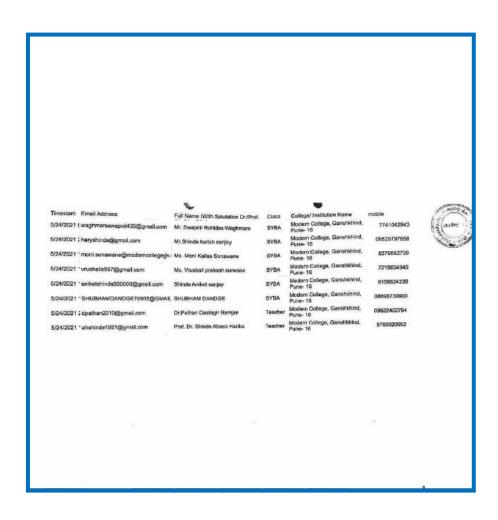

#### अहवाल

कार्यशाळा "मराठी विषयाच्या सेट व नेट" परीक्षेची तयारी मराठी विषय प्रमुख घेतलेल्या विद्यार्थ्यांना प्राध्यापक पदासाठी आवश्यक असणाऱ्या सेट व नेट या पात्रता परीक्षांसाठी मार्गदर्शन करण्याच्या हेतूने दि.१०/१२/२०२० व दि. ११/१२/२०२० या दिवशी ऑनलाइन स्वरूपात कार्यशाळेचे आयोजन करण्यात आले होते. विभागातील प्रा. डॉ.वंदना सोनवणे व प्रा. सागर कांबळे यांनी पदवी व पदव्युत्तर स्तरावरील विद्यार्थ्यांना मार्गदर्शन केले. कार्यशाळेसाठी 50 विद्यार्थ्यांची उपस्थिती होती. व्याख्यानानंतर प्रश्नोत्तराचे सत्र झाले विद्यार्थ्यांना सेट व नेट परीक्षाबांबत योग्य माहिती मिळाल्याची प्रतिक्रिया विद्यार्थ्यांनी दिली.डॉ. नानासाहेब पवार यांनी कार्यक्रमाचे आभार व्यक्त केले.