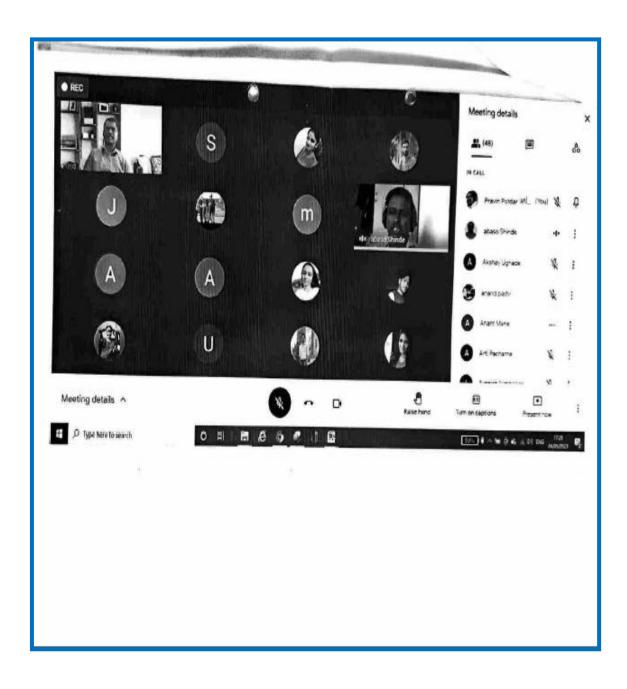

#### अर्थशास्त्र विभाग

स्चना

अर्थशास्त्र विभागातील पदवी व पदव्युत्तर विभागातीलं सर्व विद्यार्थ्यांना सूचित करण्यात येते कि, "रिझर्व्हं बॅक ऑफ इंडिया, मुंबई व अण्णासाहेब मगर महाविद्यालय अर्थशास्त्र विभाग" यांच्या संयुक्त विद्यमाने दि. २४/०३/२०२१ रोजी सकाळी ११.३० वाजता "शिक्षक आणि विद्यार्थ्यासाठी आर्थिक साक्षरतेवर कार्यशाळा" (Workshop on Financial Literacy for Teachers and Students) ऑनलाईन पद्यतीने आयोजित केलेली आहे. सदर कार्यशाळेसाठी नावनोंदणी आणि ऑनलाईन उपस्थिती अनिवार्य आहे. नावनोंदणी करण्याची लिंक आपल्या ग्रुप वस्ती पाठविण्यात येईल. याची सर्वांनी नोंद घ्यावी. कार्यशाळेची ZOOM लिंक एक दिवस अगोदर विद्यार्थ्यांना व शिक्षकांना पाठविण्यात येईल.