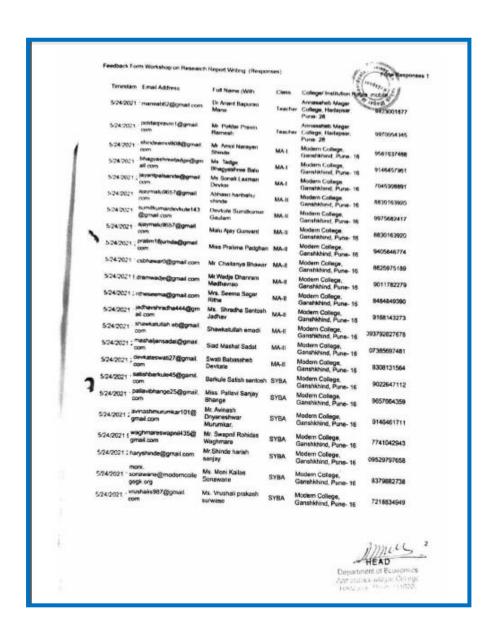

Nikalje   | MAII  | Annasaheb Magar<br>College, Hadapsar,<br>Pune- 28 | 9130784950   |
|       | 5/24/2021  | , nileshvasave1997@gma<br>il.com   | Nilesh Anii Yasave             | MA-II | Armasaheb Magar<br>College, Hadapser,<br>Pune- 28 | 9529129443   |
|       | 5/24/2021  | ,umilasonawane18@gm<br>ail.com     | SONAWANE URMILA<br>LALASAHEB   | MA-II | Annecaheb Megar<br>College, Hadapsar,<br>Pune- 28 | 992273465    |
|       | 5/24/2021  | , ashishthakor2@gmail.<br>com      | THAKOR ASHISH<br>ASHOK         | MAH   | Annasaheb Meger<br>College, Hadapsar,<br>Pune- 28 | 9552598197   |
|       | 5/24/2021  | , vineshvasave7@gmail.<br>com      | Vasave Vinesh Manga            | MAHI  | Annasaheb Magar<br>College, Hadapsar,<br>Punc- 28 | 7588510901   |

#### **Category-Research Methodology**



#### **Category-Research Methodology**

| 0               |                                  |                                  |         |                                           |                                        | 4 |
|-----------------|----------------------------------|----------------------------------|---------|-------------------------------------------|----------------------------------------|---|
| / Feedback Form | n Workshop on Research F         | Report Writing (Response         | es)     | (E)                                       | Form Responses 1                       |   |
| Timestam        | Email Address                    | Full Name (With                  | Class   | College/ Institution Name                 | N                                      |   |
|