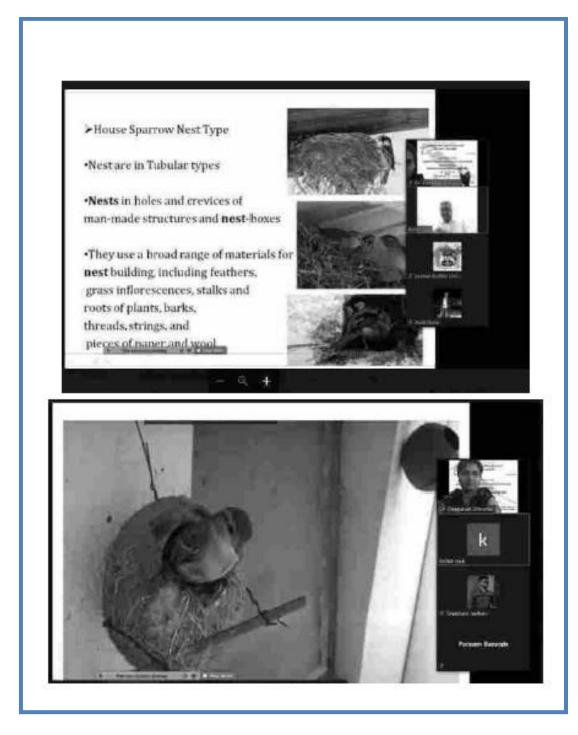

idyalaya Hadapsar, Pune-25

Academic year: 2020-21

#### STUDENTS NOTICE

All the students are hereby informed that, Environmental awareness committee is celebrating "National Science Day" on Saturday 27/02/2021. You are informed to attend the online one day workshop on "Sparrow conservation through nesting and breeding".

Kindly note, your attendance is mandatory.

Platform: Zoom Mode: Online

Day and Date: 27/02/2021 Time: 02:00 pm onwards

Mundhey Dr. Anju Mundhe Co-coordinator

Dr. Deepavali Shirurkar

Co-ordinator

PRINCIPAL Environmental Awareness Committeennasaheb Magar Mahavidyalaya, Annasaheb Magar Mahavidyalaya. Hadapsar, Pune-411028. Hadapsar, Pune-411028.

#### Workshop on "Sparrows Conservation through Nesting & Breeding"

## Category- Intellectual Property Rights Photograph



## Workshop on "Sparrows Conservation through Nesting & Breeding" Category- Intellectual Property Rights

#### **Attendance (Online)**

participants in the form of google form.

- 11. How do your activities contribute to the mission and vision of the institution? It helped to improve knowledge regarding importance & Conservation of Sparro
- 12. Suggestions, if any

N.A.

13. Photographs









#### Workshop on "Sparrows Conservation through Nesting & Breeding"

#### **Category- Intellectual Property Rights**

#### Report

PDEA's Annasaheb Magar Mahavidyalaya
One day Workshop / Activity Audit Report Year - 2020-2

- 1. Title of the One day Workshop "Sparrow conservation through nesting and breeding"
- Names of students of core committee: College Students F. Y. & S. Y. B. Sc.
- 3. Names