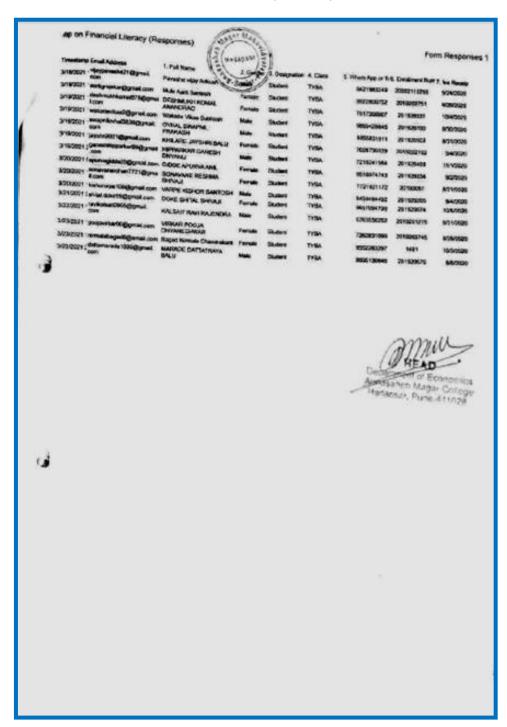

#### अर्थशास्त्र विभाग

स्चना

अर्थशास्त्र विभागातील पदवी व पदव्युत्तर विभागातीलं सर्व विद्यार्थ्यांना सूचित करण्यात येते कि, "रिझर्व्हं बॅक ऑफ इंडिया, मुंबई व अण्णासाहेब मगर महाविद्यालय अर्थशास्त्र विभाग" यांच्या संयुक्त विद्यमाने दि. २४/०३/२०२१ रोजी सकाळी ११.३० वाजता "शिक्षक आणि विद्यार्थ्यासाठी आर्थिक साक्षरतेवर कार्यशाळा" (Workshop on Financial Literacy for Teachers and Students) ऑनलाईन पद्यतीने आयोजित केलेली आहे. सदर कार्यशाळेसाठी नावनोंदणी आणि ऑनलाईन उपस्थिती अनिवार्य आहे. नावनोंदणी करण्याची लिंक आपल्या ग्रुप वस्ती पाठविण्यात येईल. याची सर्वांनी नोंद घ्यावी. कार्यशाळेची ZOOM लिंक एक दिवस अगोदर विद्यार्थ्यांना व शिक्षकांना पाठविण्यात येईल.